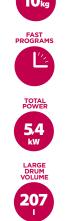

# LG dryer Giant C

| Lo di yei <b>Ciant C</b>             |              |  |
|--------------------------------------|--------------|--|
| DRUM                                 |              |  |
| Drum volume                          | 207 lit      |  |
| Capacity                             | 10 kg        |  |
| STRENGTH AND VOLTAGE                 |              |  |
| Heating type                         | electric/gas |  |
| Type of drying                       | ventilation  |  |
| Heating power                        | 5,4 kW       |  |
| Electric ratings                     | 220 V/50 Hz  |  |
| OTHER SPECIFICATIONS                 |              |  |
| Weight                               | 60 kg        |  |
| Possibility of connecting to a dryer | Da           |  |