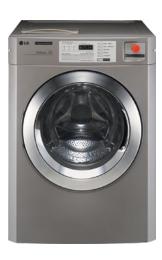

# LG washer Titan C

| DRUM                   |                  |  |
|------------------------|------------------|--|
| Drum volume            | 147 lit          |  |
| Capacity               | 15 kg            |  |
| Max capacity           | 18 kg            |  |
| STRENGTH AND VOLTAGE   |                  |  |
| Heating power          | 3,8 kW           |  |
| Electric ratings       | 220 V/50 Hz      |  |
| OTHER SPECIFICATIONS   |                  |  |
| E Local distriction of |                  |  |
| Extract (high speed)   | 980 o/min        |  |
| G-faktor               | 980 o/min<br>327 |  |
|                        |                  |  |
| G-faktor               | 327              |  |
| G-faktor<br>Weight     | 327<br>101 kg    |  |