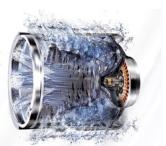

### **NEW TECHNOLOGY**

WaveForce and Auto tub clean programs with powerful water waves, during the wash cycle they maintain maximum cleanliness of the washer.