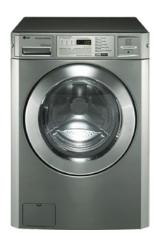

# LG washer **Giant C**

| DRUM                 |             |  |
|----------------------|-------------|--|
| Drum volume          | 103 lit     |  |
| Capacity             | 10 kg       |  |
| Max capacity         | 13 kg       |  |
| STRENGTH AND VOLTAGE |             |  |
| Heating power        | 3,6 kW      |  |
| Electric ratings     | 220 V/50 Hz |  |
| OTHER SPECIFICATIONS |             |  |
| Extract (high speed) | 1150 o/min  |  |
| G-force              | 413         |  |
| Weight               | 90 kg       |  |
| Drain Pump           | Da          |  |
| Noise level          | <62dB       |  |