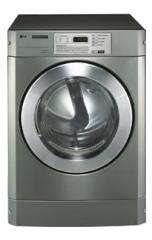

# LG dryer Giant C

| Lo di yei <b>Ciant C</b>             |              |  |
|--------------------------------------|--------------|--|
| DRUM                                 |              |  |
| Drum volume                          | 207 lit      |  |
| Capacity                             | 10 kg        |  |
| STRENGTH AND VOLTAGE                 |              |  |
| Heating type                         | electric/gas |  |
| Type of drying                       | ventilation  |  |
| Heating power                        | 5,4 kW       |  |
| Electric ratings                     | 220 V/50 Hz  |  |
| OTHER SPECIFICATIONS                 |              |  |
| Weight                               | 60 kg        |  |
| Possibility of connecting to a dryer | Da           |  |