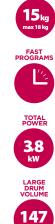

# LG washer Titan C

| DRUM                   |                  |  |
|------------------------|------------------|--|
| Drum volume            | 147 lit          |  |
| Capacity               | 15 kg            |  |
| Max capacity           | 18 kg            |  |
| STRENGTH AND VOLTAGE   |                  |  |
| Heating power          | 3,8 kW           |  |
| Electric ratings       | 220 V/50 Hz      |  |
| OTHER SPECIFICATIONS   |                  |  |
| E Local distriction of |                  |  |
| Extract (high speed)   | 980 o/min        |  |
| G-faktor               | 980 o/min<br>327 |  |
|                        |                  |  |
| G-faktor               | 327              |  |
| G-faktor<br>Weight     | 327<br>101 kg    |  |