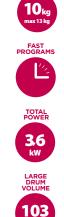

# LG washer **Giant C**

| DRUM                 |             |  |
|----------------------|-------------|--|
| Drum volume          | 103 lit     |  |
| Capacity             | 10 kg       |  |
| Max capacity         | 13 kg       |  |
| STRENGTH AND VOLTAGE |             |  |
| Heating power        | 3,6 kW      |  |
| Electric ratings     | 220 V/50 Hz |  |
| OTHER SPECIFICATIONS |             |  |
| Extract (high speed) | 1150 o/min  |  |
| G-force              | 413         |  |
| Weight               | 90 kg       |  |
| Drain Pump           | Da          |  |
| Noise level          | <62dB       |  |