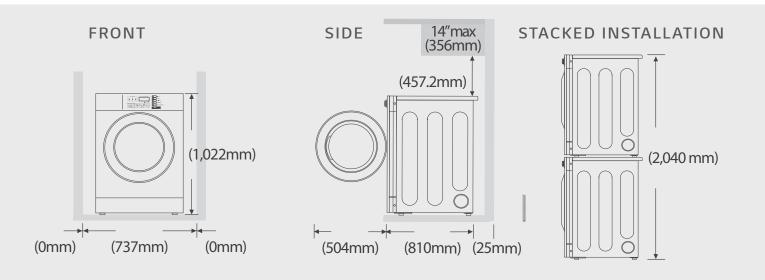

### **FLEXIBLE INSTALLATION**

LG professional tumble dryers have the option of being mounted on a washing machine or tumble dryer.

#### **TECHNICAL FEATURES**

| Heating type     | Electric                                       | Gas                                            |
|------------------|------------------------------------------------|------------------------------------------------|
| Capacity         | 14 kg                                          | 14 kg                                          |
| Drum volume      | 254 lit.                                       | 254 lit.                                       |
| Preset programs  | High temp. / Med temp.<br>/ Low temp / No heat | High temp. / Med temp.<br>/ Low temp / No heat |
| Heating power    | 5,4 kW                                         | 7,4 kW                                         |
| Connection power | 5,4 kW                                         | 0,4 kW                                         |
| Electric Ratings | 220-240V / 50Hz                                | 220-240V / 50Hz                                |
| Type of drying   | Ventilation                                    | Ventilation                                    |
| Net weight       | 68 kg                                          | 68 kg                                          |
| Gross weight     | 76 kg                                          | 76 kg                                          |
| Net dimensions   | 737x 810 x 1022 mm                             | 737x 810 x 1022 mm                             |
| Gross dimensions | 788 x 846 x 1146 mm                            | 788 x 846 x 1146 mm                            |
|                  |                                                |                                                |