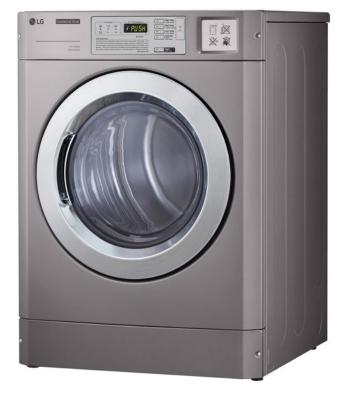

# LG Titan-C Light

# **ADAPTIVE DOOR**

Depending on your shop's set-up or your personal preference, owner can make the best use of space by easily changing the door orientation to open to the left or right.