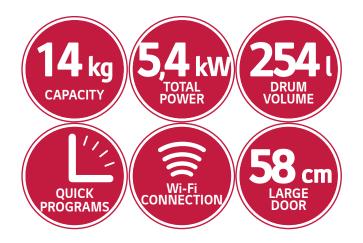

# LARGE DRUM VOLUME

Compatible load with LG commercial washing machine.

#### **TECHNICAL FEATURES**

| Heating type     | Electric                                       | Gas                                            |
|------------------|------------------------------------------------|------------------------------------------------|
| Capacity         | 14 kg                                          | 14 kg                                          |
| Drum volume      | 254 lit.                                       | 254 lit.                                       |
| Preset programs  | High temp. / Med temp.<br>/ Low temp / No heat | High temp. / Med temp.<br>/ Low temp / No heat |
| Heating power    | 5,4 kW                                         | 7,4 kW                                         |
| Connection power | 5,4 kW                                         | 0,4 kW                                         |
| Electric Ratings | 220-240V / 50Hz                                | 220-240V / 50Hz                                |
| Type of drying   | Ventilation                                    | Ventilation                                    |
| Net weight       | 68 kg                                          | 68 kg                                          |
| Gross weight     | 76 kg                                          | 76 kg                                          |
| Net dimensions   | 737x 810 x 1022 mm                             | 737x 810 x 1022 mm                             |
| Gross dimensions | 788 x 846 x 1146 mm                            | 788 x 846 x 1146 mm                            |
|                  |                                                |                                                |